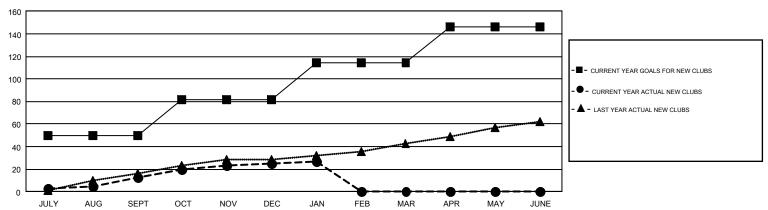

## REPORT DOES NOT INCLUDE CLUBS IN UNDISTRICTED AREAS.

| Clubs         |               |             |               | Members               |                           |                         |                                                    |  |
|---------------|---------------|-------------|---------------|-----------------------|---------------------------|-------------------------|----------------------------------------------------|--|
|               | RESULTS FOR   | R 2017-2018 |               | RESULTS FOR 2017-2018 |                           |                         |                                                    |  |
| QUARTER       | NEW CLUB GOAL | NEW CLUBS   | DROPPED CLUBS | QUARTER               | MEMBER GROWTH NET<br>GOAL | MEMBER GROWTH<br>ACTUAL | DROPPED<br>MEMBERS ACTUAL<br>(including transfers) |  |
| JULY/AUG/SEPT | 50            | 13          | 16            | JULY/AUG/SEPT         | 412                       | 1,663                   | 1,637                                              |  |
| OCT/NOV/DEC   | 32            | 12          | 11            | OCT/NOV/DEC           | 401                       | 1,727                   | 2,131                                              |  |
| JAN/FEB/MAR   | 32            | 2           | 9             | JAN/FEB/MAR           | 387                       | 383                     | 411                                                |  |
| APR/MAY/JUNE  | 32            | 0           | 0             | APR/MAY/JUNE          | 336                       | 0                       | 0                                                  |  |

## GOALS AND ACTUAL NEW CLUBS CUMULATIVE

| DROPPED CLUBS: 36  DROPPED MEMBERS |       | 946 CLUBS OF 1,932 ADDED 1 OR MORE NEW MEMBERS  MALE FEMALE |                            | BUTION<br>28,219 (62.56%)<br>16,888 (37.44%) |       |
|------------------------------------|-------|-------------------------------------------------------------|----------------------------|----------------------------------------------|-------|
| DECEASED                           | 275   | CLICK HERE FOR CUMULATIVE                                   | TOTAL FAMILY UNIT MEMBERS  |                                              | 7,265 |
| CLUB CANCELLED 30 OTHER 3,874      |       | MEMBERSHIP DATA                                             |                            |                                              |       |
|                                    |       |                                                             | FAMILY MEMBERS PAYING HALF |                                              | 3,762 |
| TOTAL                              | 4,179 |                                                             | DUES                       |                                              |       |