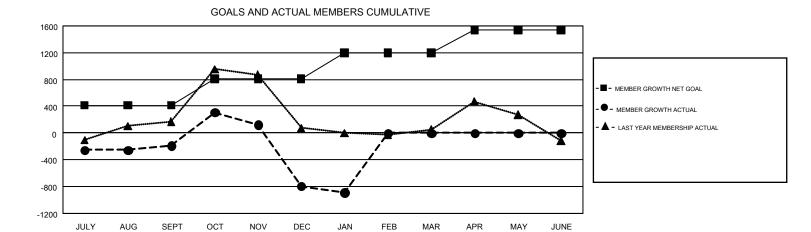

## REPORT DOES NOT INCLUDE CLUBS IN UNDISTRICTED AREAS.

| Clubs         |               |             |               | Members               |                           |                         |                                                    |  |
|---------------|---------------|-------------|---------------|-----------------------|---------------------------|-------------------------|----------------------------------------------------|--|
|               | RESULTS FOR   | R 2017-2018 |               | RESULTS FOR 2017-2018 |                           |                         |                                                    |  |
| QUARTER       | NEW CLUB GOAL | NEW CLUBS   | DROPPED CLUBS | QUARTER               | MEMBER GROWTH NET<br>GOAL | MEMBER GROWTH<br>ACTUAL | DROPPED<br>MEMBERS ACTUAL<br>(including transfers) |  |
| JULY/AUG/SEPT | 50            | 13          | 16            | JULY/AUG/SEPT         | 412                       | 1,663                   | 1,637                                              |  |
| OCT/NOV/DEC   | 32            | 12          | 11            | OCT/NOV/DEC           | 401                       | 1,727                   | 2,131                                              |  |
| JAN/FEB/MAR   | 32            | 2           | 9             | JAN/FEB/MAR           | 387                       | 383                     | 411                                                |  |
| APR/MAY/JUNE  | 32            | 0           | 0             | APR/MAY/JUNE          | 336                       | 0                       | 0                                                  |  |